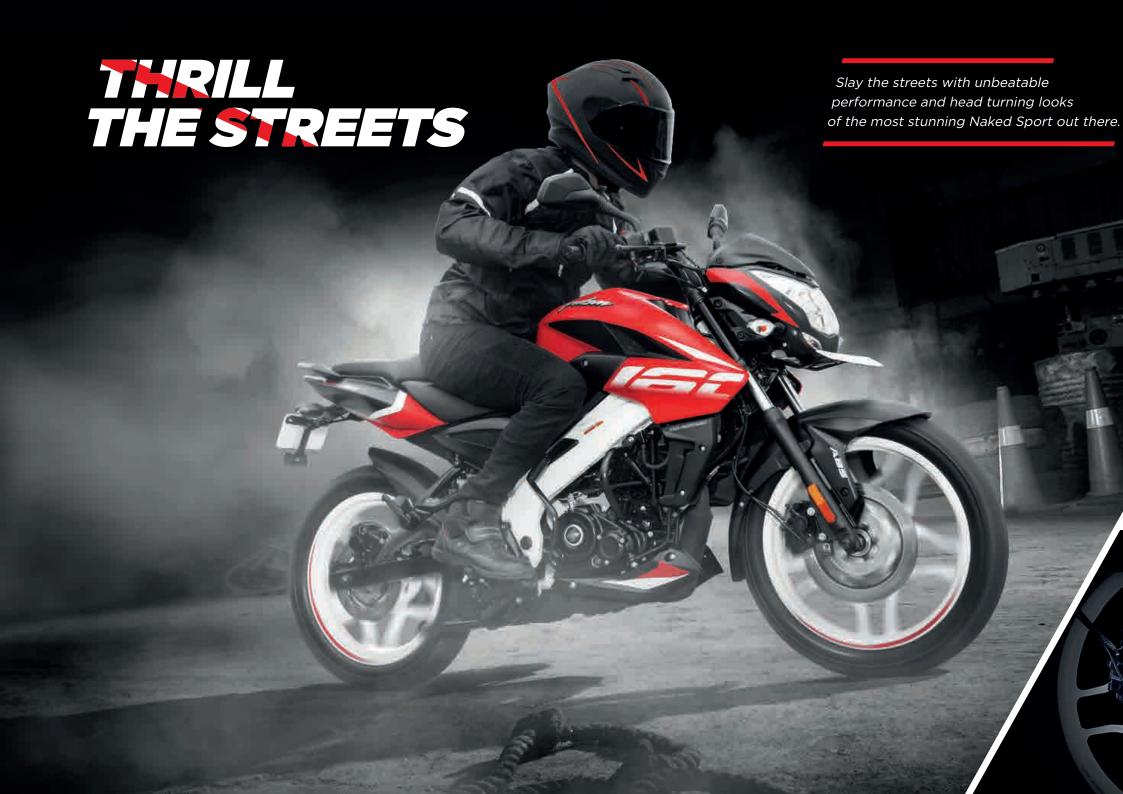

## TECHNICAL SPECIFICATIONS

ENGINE NS160

Type 4 - stroke, SOHC 4-Valve, Oil-Cooled,

Single cylinder.

Displacement (cc)

160.3 cc

FI Version

Max power (Nm @ rpm) 16 PS @ 9000 rpm Max torque (Nm @ rpm) 14.2 Nm @ 7250 rpm

Non-FI Version

Max power (Nm @ rpm) 15.5 Ps @ 8500 rpm Max torque (Nm @ rpm) 14.6 Nm @ 6500 rpm

SUSPENSION

Front Telescopic with anti-friction bush

Rear Nitrox mono shock absorber with Canister

**BRAKES** 

Anti-lock Braking System

Front Single channel ABS 260 mm Disc

Rear 230 mm Disc

**TYRES** 

Front 90/90-17, 49 P tubeless Rear 120/80-17, 61 P tubeless

**FUEL TANK** 

Total litres 12 l

**ELECTRICALS** 

System 12V Full DC

Headlamp H4 Blue Tinge (35W/35W)

**DIMENSIONS** 

 Length (mm)
 2017

 Width (mm)
 803.5

 Height (mm)
 1060

 Ground clearance (