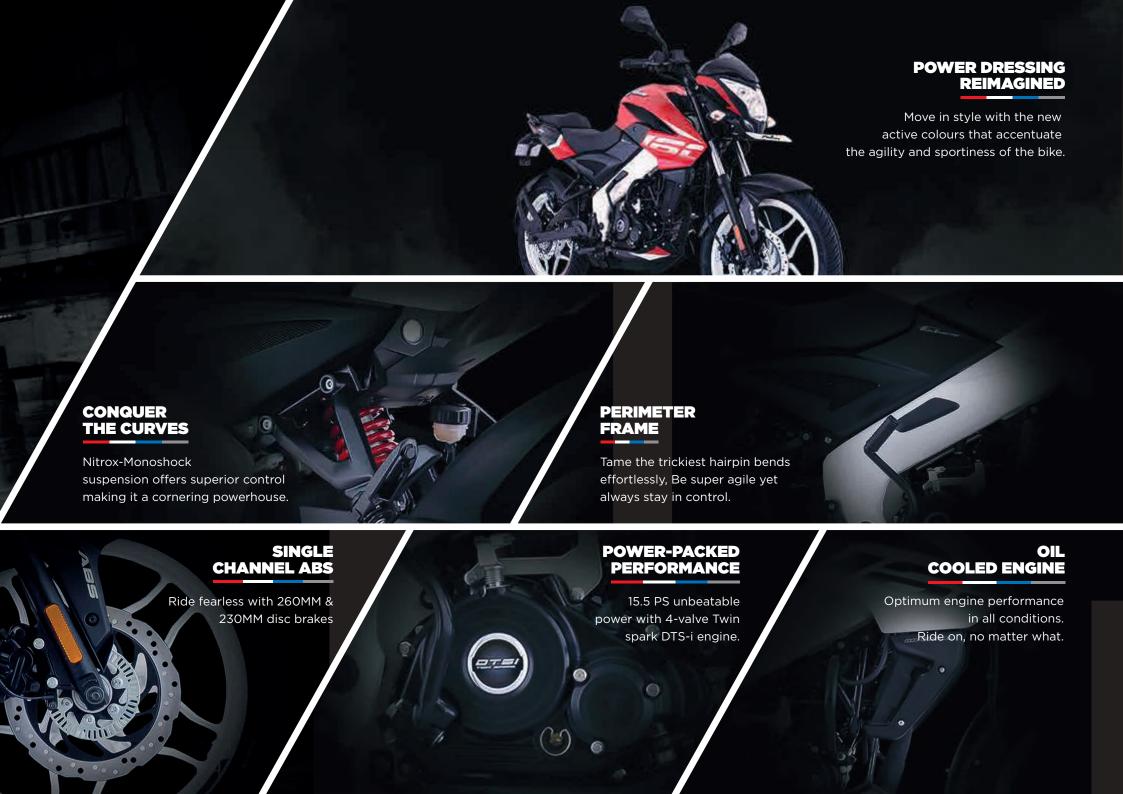

## TECHNICAL SPECIFICATIONS

ENGINE NS160

Type 4 - stroke, SOHC 4-Valve, Oil-Cooled,

Single cylinder.

Displacement (cc)

160.3 cc

FI Version

Max power (Nm @ rpm) 16 PS @ 9000 rpm Max torque (Nm @ rpm) 14.2 Nm @ 7250 rpm

Non-FI Version

Max power (Nm @ rpm) 15.5 Ps @ 8500 rpm Max torque (Nm @ rpm) 14.6 Nm @ 6500 rpm

SUSPENSION

Front Telescopic with anti-friction bush

Rear Nitrox mono shock absorber with Canister

**BRAKES** 

Anti-lock Braking System

Front Single channel ABS 260 mm Disc

Rear 230 mm Disc

**TYRES** 

Front 90/90-17, 49 P tubeless Rear 120/80-17, 61 P tubeless

**FUEL TANK** 

Total litres 12 l

**ELECTRICALS** 

System 12V Full DC

Headlamp H4 Blue Tinge (35W/35W)

**DIMENSIONS** 

 Length (mm)
 2017

 Width (mm)
 803.5

 Height (mm)
 1060

 Ground clearance (mm)
 177

 Wheelbase (mm)
 1372