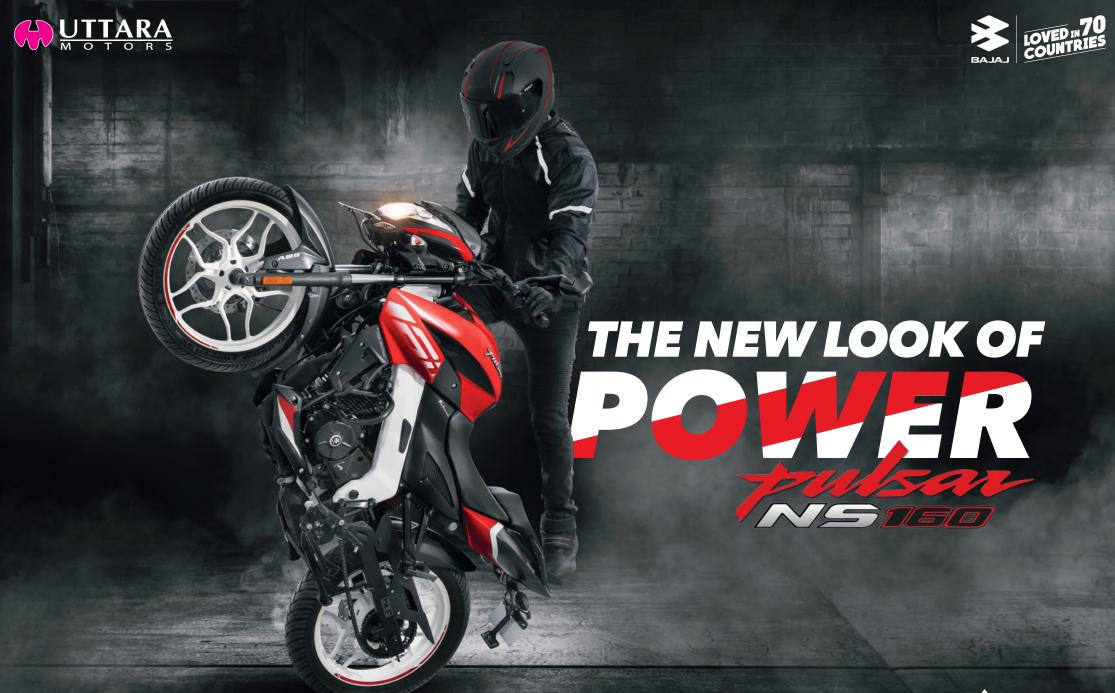

## TECHNICAL SPECIFICATIONS

ENGINE NS160

Type 4 - stroke, SOHC 4-Valve, Oil-Cooled,

Single cylinder.

Displacement (cc)

160.3 cc

FI Version

Max power (Nm @ rpm) 16 PS @ 9000 rpm Max torque (Nm @ rpm) 14.2 Nm @ 7250 rpm

Non-FI Version

Max power (Nm @ rpm) 15.5 Ps @ 8500 rpm Max torque (Nm @ rpm) 14.6 Nm @ 6500 rpm

SUSPENSION

Front Telescopic with anti-friction bush

Rear Nitrox mono shock absorber with Canister

**BRAKES** 

Anti-lock Braking System

Front Single channel ABS 260 mm Disc

Rear 230 mm Disc

**TYRES** 

Front 90/90-17, 49 P tubeless Rear 120/80-17, 61 P tubeless

**FUEL TANK** 

Total litres 12 l

**ELECTRICALS** 

System 12V Full DC

Headlamp H4 Blue Tinge (35W/35W)

**DIMENSIONS** 

 Length (mm)
 2017

 Width (mm)
 803.5

 Height (mm)
 1060

 Ground clearan