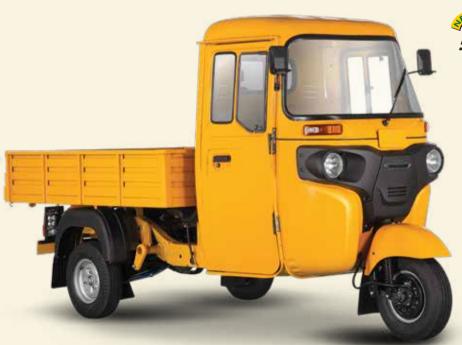

kg |  |

# SUSPENSION

| Front | Fork with Leading arms and Anti-dive link, twin hydraulic shock absorbers and helical springs |                                                                                                      |
|-------|-----------------------------------------------------------------------------------------------|------------------------------------------------------------------------------------------------------|
|       | Rear                                                                                          | Independently sprung rear wheels by trailing arms with helical springs and hydraulic shock absorbers |

## **ELECTRICAL**

Battery 12V 32 AH

## **FUEL TANK CAPACITY**

Fuel tank capacity 20.6 L

## PERFORMANCE

Maximum speed 55 kmph (in fourth gear)