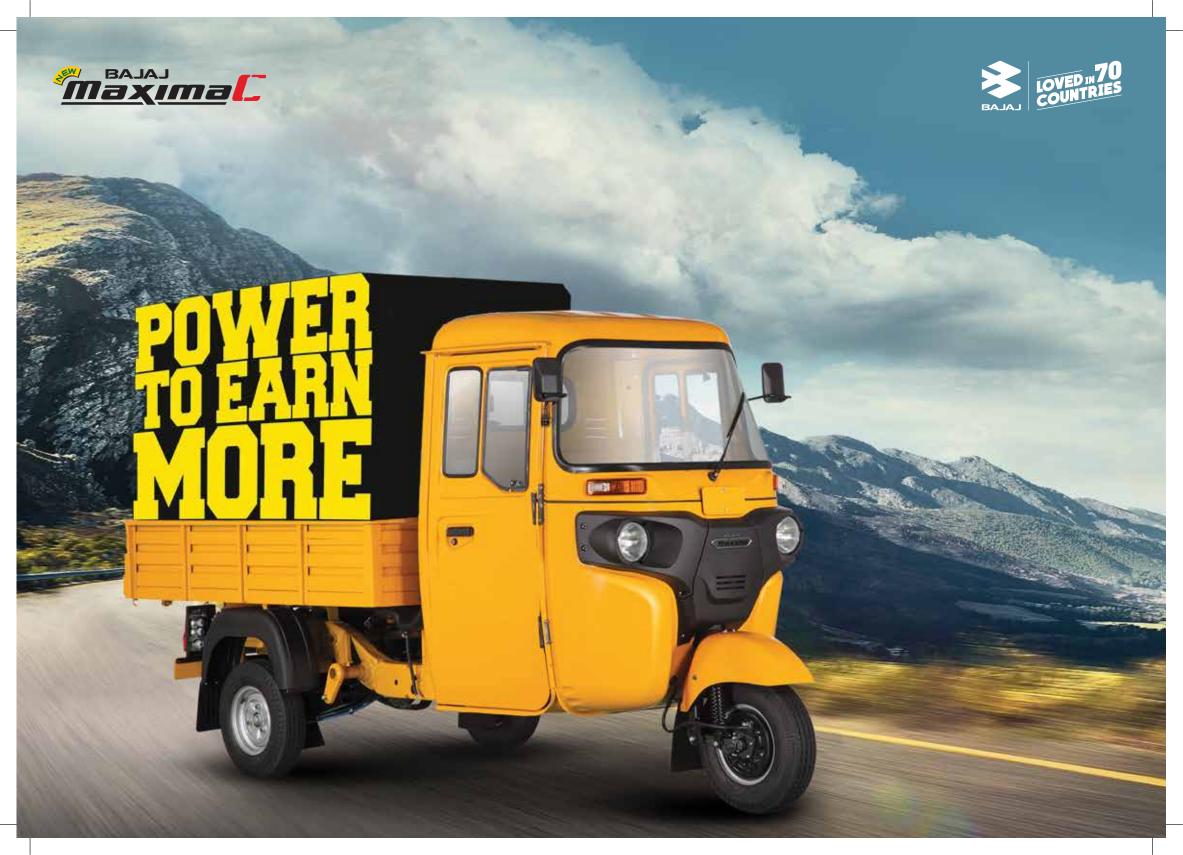

# Maxima C LPG

## **ENGINE & TRANSMISSION**

| Engine Type       | Four stroke, Spark Ignition engine  |
|-------------------|-------------------------------------|
| Engine Capacity   | 236.2 cc                            |
| Cooling           | Force air cooled and oil cooled     |
| Max Power         | 8.1 kW @ 4750 ± 250 as per IS:14599 |
| Max Torque        | 17.55 Nm @ 3250 ± 250               |
|                   | as per IS:14599                     |
| Transmission Type | Constant mesh, Manually operated    |
| No. of Gears      | 4 forward & 1 reverse               |

# **CHASSIS AND BODY**

| Chassis frame | Monocoque chassis with central |
|---------------|--------------------------------|
|               | beam and welded cross member   |

## TYRE

| Front | 4.50 - 10, 8 P