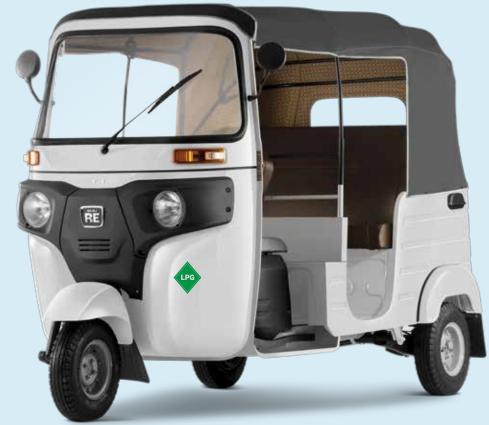

# Cambodia's No.1 3W

**POWERFUL** 200CC ENGINE

STRONG CHASSIS

SEATS

24 MONTHS WARRANTY

### VEHICLE

| VEITIVEE                |                                                                                                            |
|-------------------------|------------------------------------------------------------------------------------------------------------|
| Body                    | Monocoque chassis with central beam and welded cross member                                                |
| Wheel Base              | 2000 mm                                                                                                    |
| Length X Width X Height | 2635X1300X1700 mm                                                                                          |
| Ground Clearance        | 200 mm - unladen                                                                                           |
| Turning Radius          | 2.88 m                                                                                                     |
| Suspension Front        | Offset Column with hydraulic shock absorbers and helical springs                                           |
| Kerb Weight             | 370 kg                                                                                                     |
| GVW                     | 680 kg                                                                                                     |
| Fuel Tank               | LPG 6.5 Kg & Petrol 3 L                                                                                    |
| Suspension Rear         | Independently sprung rear wheels<br>by trailing arms with helical springs<br>and hydraulic shock absorbers |