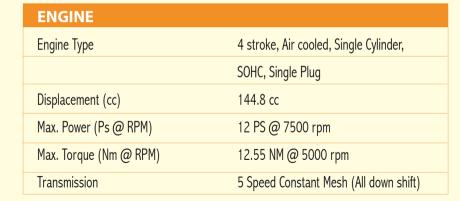

Height (mm)           | 1134 |
| Width (mm)            | 740  |
| Ground Clearance (mm) | 190  |
| Kerb Weight (Kg)      | 125  |



## For any enquiries please call on XXXXX

Dealer stamp & address



Black

Blue

Red

| FUEL TANK                 |          |
|---------------------------|----------|
| Fuel Tank Capacity (Itrs) | 11 ltrs  |
| Usable Reserve (Itrs)     | 2.5 ltrs |
| Unusable Reserve (Itrs)   | 1 ltr    |

Accessories shown may not be part of the standard fitment
Values given above are nominal & for guidance only, 15% variation is allowed to cater for production & measurement

All dimensions are under un-laden conditions
Definitions of terminologies wherever applicable are as per relevant IS/ISO standards
Specifications are subject to change without notice



## BACK







| CONTR      | ROLS  |                           |
|------------|-------|---------------------------|
| Steering   |       | Handlebar                 |
| Accelerato | r     | On Handlebar, RH Grip     |
| Gears      |       | Left Foot, Pedal Operated |
| Brakes     | Front | Drum-130 mm               |
|            | Rear  | Drum-130 mm               |
|            |       |                           |



| CHASSIS AND BODY           |                                                     |
|----------------------------|-----------------------------------------------------|
| Frame Type                 | Tubular                                             |
| Front Suspension           | Hydraulic, Telescopic, 125 mm travel                |
| Rear Suspension            | Hydraulic Twin S