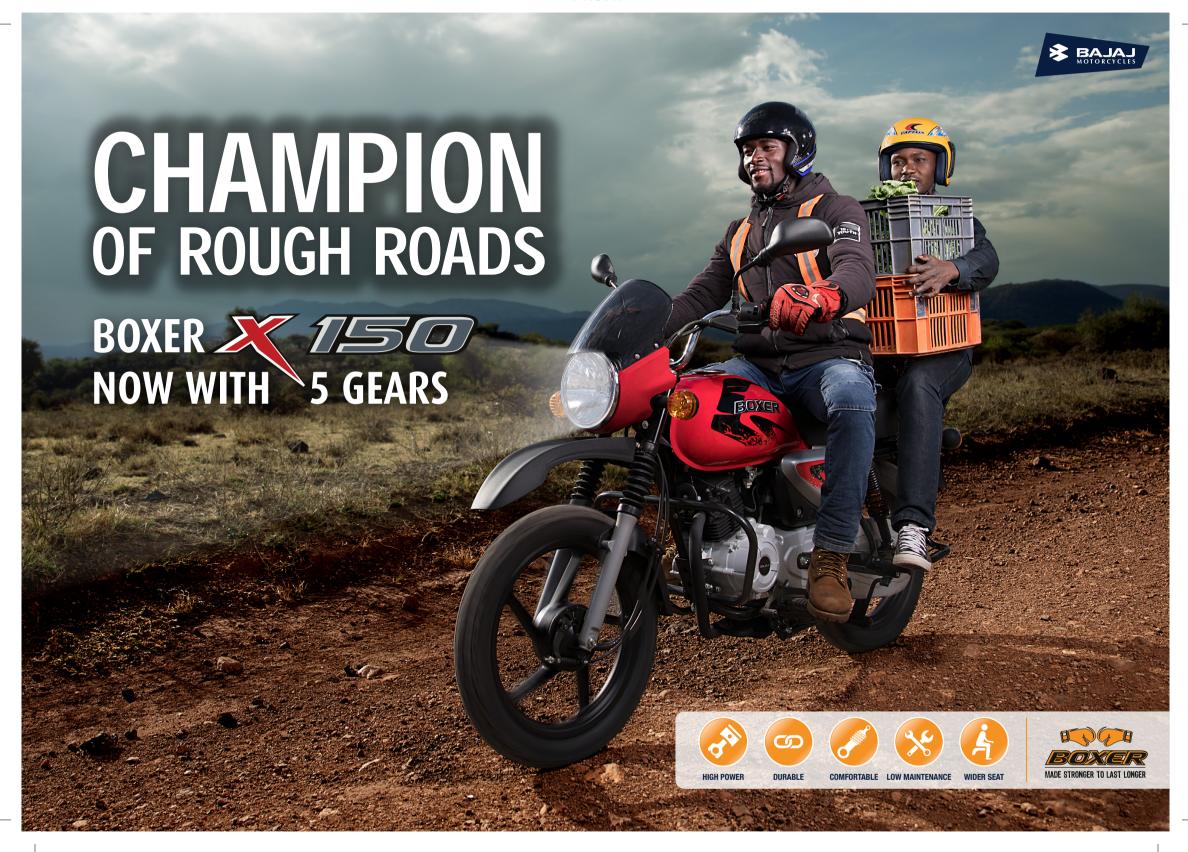

## BACK

| CONTR      | ROLS  |                           |
|------------|-------|---------------------------|
| Steering   |       | Handlebar                 |
| Accelerato | r     | On Handlebar, RH Grip     |
| Gears      |       | Left Foot, Pedal Operated |
| Brakes     | Front | Drum-130 mm               |
|            | Rear  | Drum-130 mm               |
|            |       |                           |

| CHASSIS AND BODY           |                                                     |
|----------------------------|-----------------------------------------------------|
| Frame Type                 | Tubular                                             |
| Front Suspension           | Hydraulic, Telescopic, 125 mm travel                |
| Rear Suspension            | Hydraulic Twin Suspension, SNS type, 100 mm travel  |
| Wheel -Front & Rear        | Alloy                                               |
| Brakes - Front & Rear      | Mechanically Expanding Shoes / Hydraulic Disc Brake |
| Brake Size - Front & Rear  | 130 mm Drum Brake / 240 mm Disc Brake               |
| Tyre Front                 | 3.00 - 17", 46P Semi Knobby                         |
| Tyre Rear                  | 100/90 - 17", 55P Semi Knobby                       |
| Steering-cum-Ignition Lock | Yes                                                 |
| Starting                   | Kick & Electric Start                               |
| Tail Lamp                  | 12V, 21/5W                                          |
| Blinkers                   | 10 W                                                |

| ELECTRICALS |                |
|-------------|----------------|
| System      | 12V, DC        |
| Battery     | 12V 4Ah VRLA   |
| Headlamp    | 12V 35/35W HS1 |

| DIMENSIONS            |      |
|-----------------------|------|
| Wheel Base (mm)       | 1285 |
| Length (mm)           | 2016 |
| Height (mm)           | 1134 |
| Width (mm)            | 740  |
| Ground Clearance (mm) | 190  |
| Kerb Weight (Kg)      | 125  |

## For any enquiries please call on XXXXX

Dealer stamp & address

| <b>FUEL TANK</b>          |          |
|---------------------------|----------|
| Fuel Tank Capacity (Itrs) | 11 ltrs  |
| Usable Reserve (ltrs)     | 2.5 ltrs |
| Unusable Reserve (Itrs)   | 1 ltr    |

Accessories shown may not be part of the standard fitment
Values given above are nominal & for guidance only, 15% variation is allowed to cater for production & measurement

All dimensions are under un-laden conditions

Definitions of terminologies wherever applicable are as per relevant IS/ISO standards
Specifications are subject to change without notice