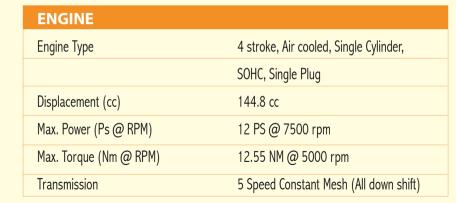

## BACK







| CONTR      | ROLS  |                           |
|------------|-------|---------------------------|
| Steering   |       | Handlebar                 |
| Accelerato | r     | On Handlebar, RH Grip     |
| Gears      |       | Left Foot, Pedal Operated |
| Brakes     | Front | Drum-130 mm               |
|            | Rear  | Drum-130 mm               |
|            |       |                           |



| CHASSIS AND BODY           |                                                     |
|----------------------------|-----------------------------------------------------|
| Frame Type                 | Tubular                                             |
| Front Suspension           | Hydraulic, Telescopic, 125 mm travel                |
| Rear Suspension            | Hydraulic Twin S