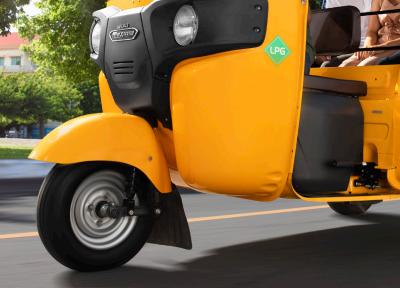

# LALAB XIMA Z

**BIGGER SIZE. BIGGER EARNINGS.** 

MAX PERFORMANCE

236 CC

CV SHAFT

FRONT FORK

BIGGER BODY

MAX CONVENIENCE

# TYRE

| Front | 4.00 - 10, 6 P.R. |
|-------|-------------------|
| Rear  | 4.00 - 10, 6 P.R. |

# SUSPENSION

| Front | Fork with Swing Arm and Anti-dive link, twin hydraulic shock absorbers and helical springs           |
|-------|------------------------------------------------------------------------------------------------------|
| Rear  | Independently sprung rear wheels by trailing arms with helical springs and hydraulic shock absorbers |