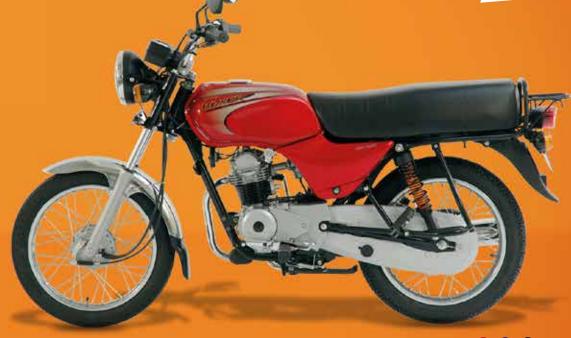

## BOXER IN AFRICA

- Bajaj presence in Africa
- Africa's no. 1 brand with over 3 Million Boxers sold
- Manufactured in India, sold in over 32 African countries
- Widest exclusive distribution network across Africa

Always insist on

- Optimum performance
- Prolonged life of components
- Economic maintenance
- Riders' safety

Dealer Stamp & Address

ENGINE

Engine Type Displacement Max Net power Max Net torque 4 stroke natural air cooled 144.8cc

8.83kW at 7500 rpm 12.26 Nm at 5000 rpm

Telescopic type

SNS type

SUSPENSION

Front Suspension Rear Suspension

BRAKES

Mech. Expanding shoe type Front & Rear Brake

> TYRES 71 x 00.8 T1 x 00|001

Front tyre size Rear tyre Size

**Battery** 

Head Lamp

**ELECTRICAL SYSTEM** 

12V - 5Ah35 | 35 W

DIMENSIONS

2016mm x 740mm x 1055mm HxWxJ1285mm Wheel Base 123 kg Kerb Weight

ENGINE