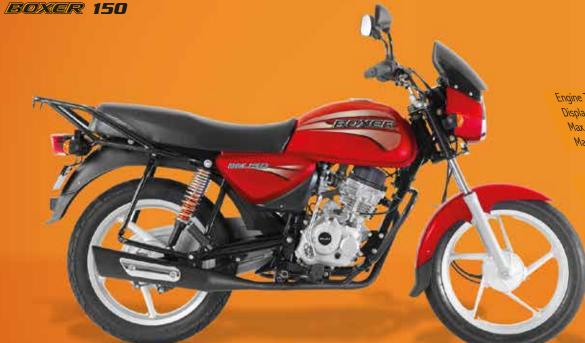

Always insist on

- Optimum performance
- Prolonged life of components
- Economic maintenance
- Riders' safety

Dealer Stamp & Address

ENGINE

Engine Type Displacement Max Net power Max Net torque 4 stroke natural air cooled 144.8cc

8.83kW at 7500 rpm 12.26 Nm at 5000 rpm

Telescopic type

SNS type

SUSPENSION

Front Suspension Rear Suspension

BRAKES

Mech. Expanding shoe type Front & Rear Brake

> TYRES 71 x 00.8 T1 x 00|001

Front tyre size Rear tyre Size

**Battery** 

Head Lamp

**ELECTRICAL SYSTEM** 

12V - 5Ah35 | 35 W

DIMENSIONS

2016mm x 740mm x 1055mm HxWxJ1285mm Wheel Base 123 kg Kerb Weight

ENGINE