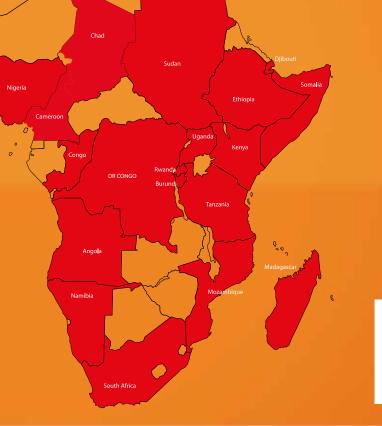

## BOXER IN AFRICA

- Bajaj presence in Africa
- Africa's no. 1 brand with over 3 Million Boxers sold
- Manufactured in India, sold in over 32 African countries
- Widest exclusive distribution network across Africa