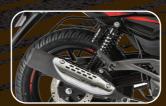

# DIDE WITH THE LEGE









CAPACITY: 178.06 cc

POWER: 17.02 @ 8500 (Ps @ RPM)

TORQUE: 14.22 @ 7500 (Nm @ RPM) ENGINE:

4-stroke, DTS-i, air cooled, single cylinder



## PERFORMANCE

- 4 Stroke, DTSi Twin Spark 180cc Engine
- Air Cooled Engine
- Digital C.D. I unit
- ExhausTEC



## STYLING

- •Aerodynamic fairing on tank flaps
- •Refreshing Twin Tone Decal
- Masked fairing with Wolf eyed headlamps
- •Stylish LED Tail Lamps
- •Alloy Wheels



# SAFETY

- •Aerodynamic fairing on tank flaps
- •Refreshing Twin Tone Decal
- •Masked fairing with Wolf eyed headlamps
- •Stylish LED Tail Lamps
- •Alloy Wheels



## COMFORT

- •Tubeless rear & front tyres
- •Strengthened 5 spoke alloy wheels