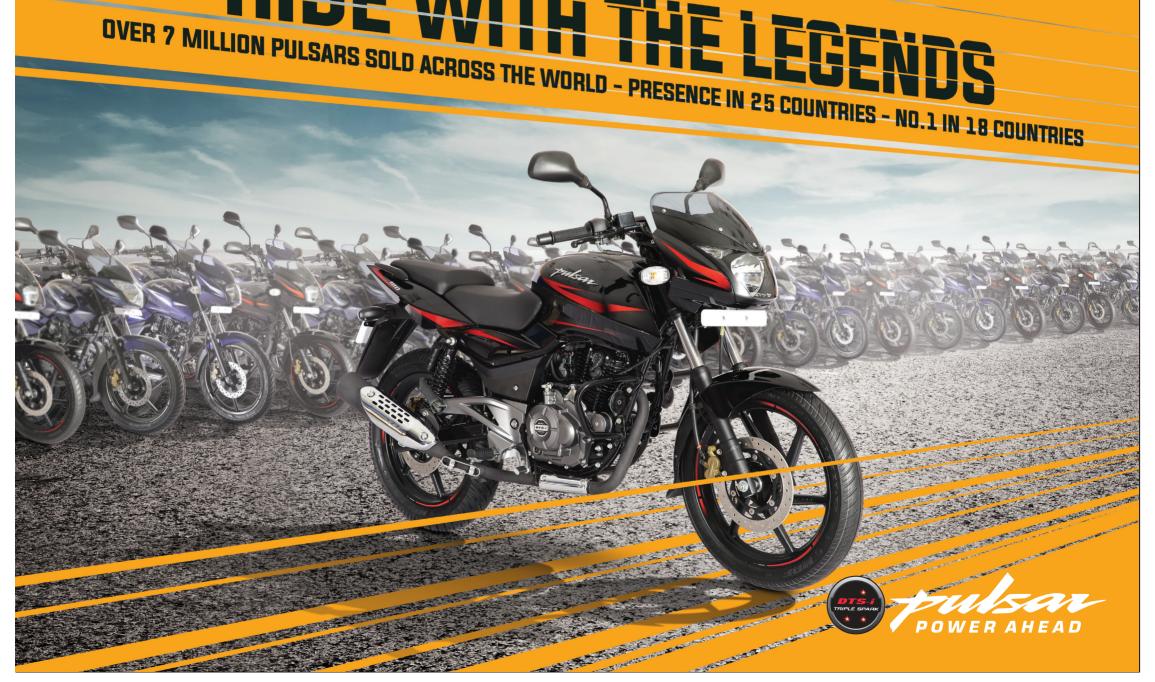

# DIDE WITH THE LEGE

CAPACITY: 178.06 cc

POWER: 17.02 @ 8500 (Ps @ RPM)

TORQUE: 14.22 @ 7500 (Nm @ RPM) ENGINE:

4-stroke, DTS-i, air cooled, single cylinder

## PERFORMANCE

- 4 Stroke, DTSi Twin Spark 180cc Engine
- Air Cooled Engine
- Digital C.D. I unit
- ExhausTEC