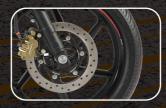

# SAFETY

- •Aerodynamic fairing on tank flaps
- •Refreshing Twin Tone Decal
- •Masked fairing with Wolf eyed headlamps
- •Stylish LED Tail Lamps
- •Alloy Wheels

## COMFORT

- •Tubeless rear & front tyres
- •Strengthened 5 spoke alloy wheels