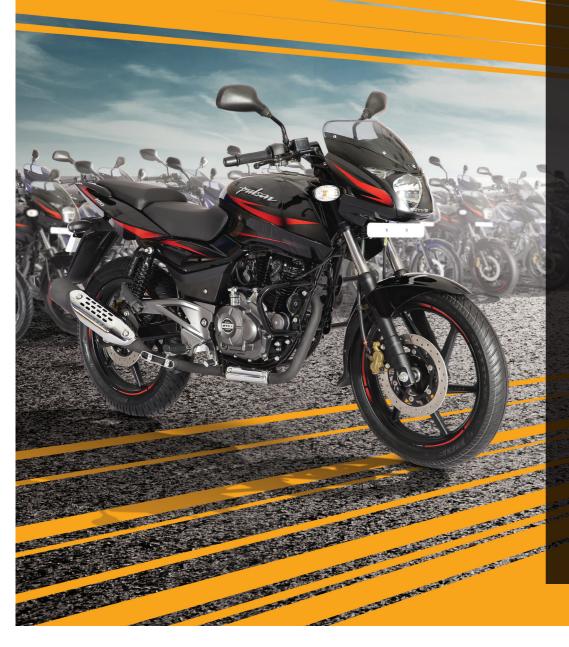

## STYLING

- •Aerodynamic fairing on tank flaps
- •Refreshing Twin Tone Decal
- Masked fairing with Wolf eyed headlamps
- •Stylish LED Tail Lamps
- •Alloy Wheels

# SAFETY

- •Aerodynamic fairing on tank flaps
- •Refreshing Twin Tone Decal
- •Masked fairing with Wolf eyed headlamps
- •Stylish LED Tail Lamps
- •Alloy Wheels

## COMFORT

- •Tubeless rear & front tyres
- •Strengthened 5 spoke alloy wheels