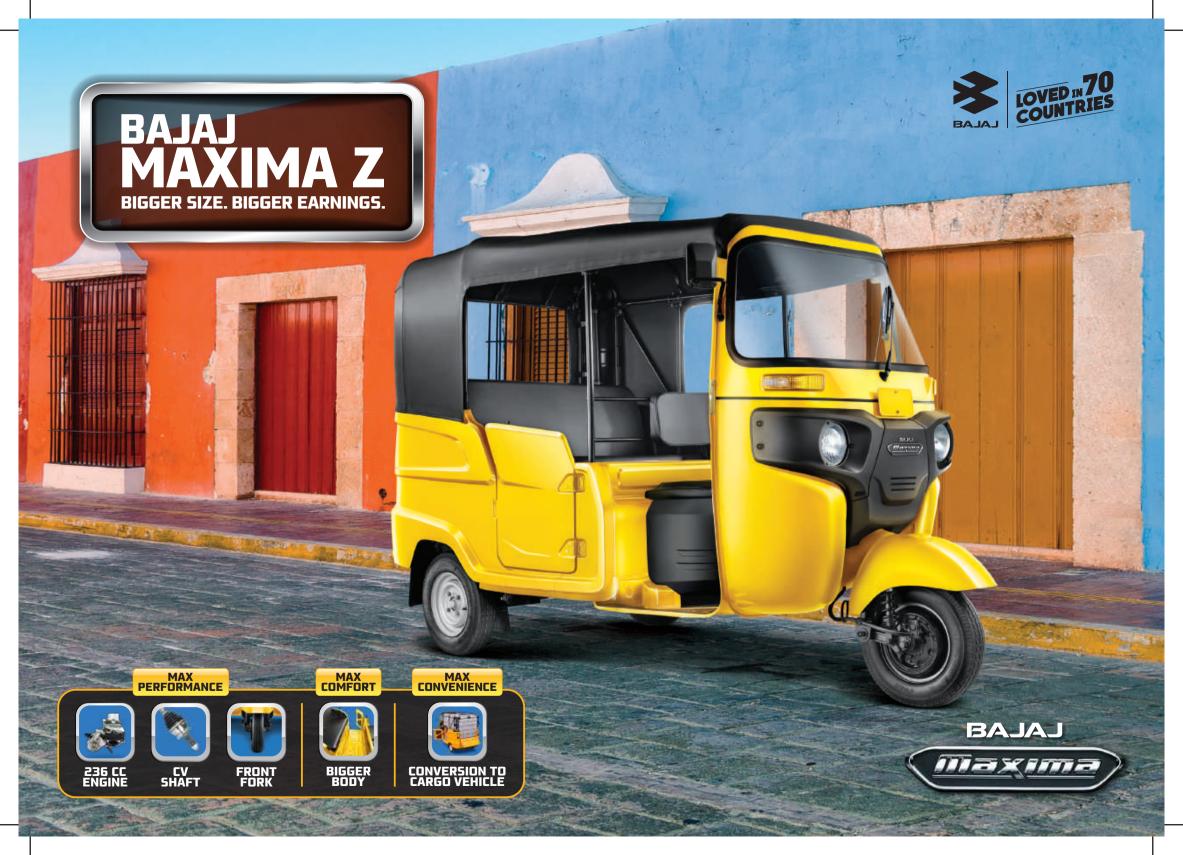

#### **ENGINE & TRANSMISSION**

| Engine Type       | Four Stroke Twin Spark Plug     |
|-------------------|---------------------------------|
| Engine Capacity   | 236.2 cc                        |
| Cooling           | Force air cooled and oil cooled |
| Max Power         | 8.19 KW @ 4500 rpm              |
| Max Torque        | 20.45 Nm @ 3500 rpm             |
| Transmission Type | Manual Operated                 |
| No. of Gears      | 4 + 1 Reverse                   |
| Clutch type       | Wet, Multiplate                 |

# CHASSIS AND BODY

| Chassis frame | Monocoque chassis with central |
|---------------|--------------------------------|
|               | beam and cross member welded   |

# TYRE

| Front | 4.00 - 10, 6 P.R. |
|-------|-------------------|
| Rear  | 4.00 - 10, 6 P.R. |

# DIMENSTIONS

| Length                | 2825 mm |
|-----------------------|---------|
| Width                 | 1350 mm |
| Height                | 1780 mm |
| Wheel base            | 2000 mm |
| Wheel Track           | 1150 mm |
| Ground clearance      | 200 mm  |
| Turning circle Radius | 2880 mm |
| Seating Capacity      | D + 3   |
|                       |         |

# SUSPENSION

| Front | Fork with Swing Arm and Anti-dive link, twin hydraulic shock absorbers and helical springs           |
|-------|------------------------------------------------------------------------------------------------------|
| Rear  | Independently sprung rear wheels by trailing arms with helical springs and hydraulic shock absorbers |