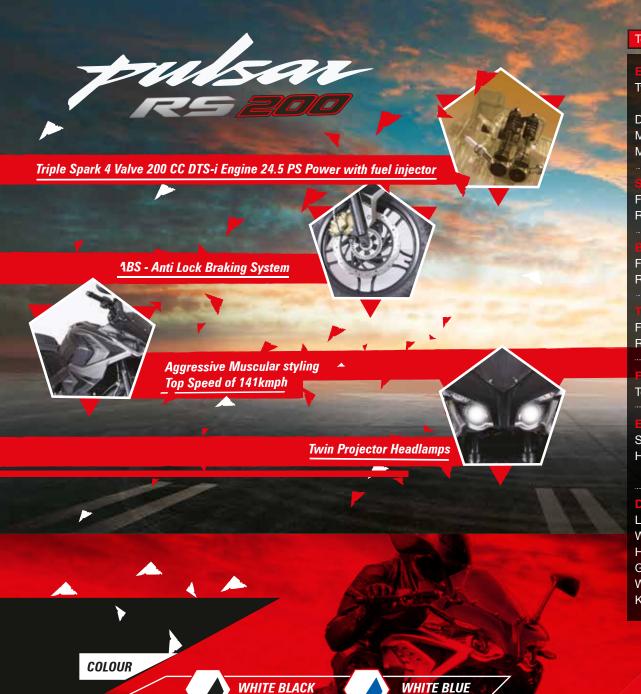

Technical specs

PULSAR **RS200** 

ENGINE

Type Single cylinder, 4 stroke, SOHC 4valve, Liquid cooled,

Triple spark, Fuel Injector, BSIV compliant

Displacement (cc) 199.5 cc Max power (PS @ RPM) 24.5 @ 9750 Max torque (Nm @ RPM) 18.6 @ 8000

USPENSION

Front Telescopic with anti friction bush

Rear Nitrox mono shock absorber with Canister

BRAKES

Front Single channel ABS, 300 mm disc

Rear 230 mm disc

**TYRES** 

Front 100/80-17" 52 P Tubeless
Rear 130/70-17" 62 P Tubeless

ELIEL TANK

Total litres 13 L

ELECTRICALS

System 12 V Full DC MF

Headlamp 55 W Low beam Projector, 65 W High beam Projector

With Auto Headlamp On (AHO)

DIMENSIONS

Length (mm) 1999
Width (mm) 765
Height (mm) 1114
Ground clearance (mm) 157
Wheelbase (mm) 1355
Kerb weight (kg) 164