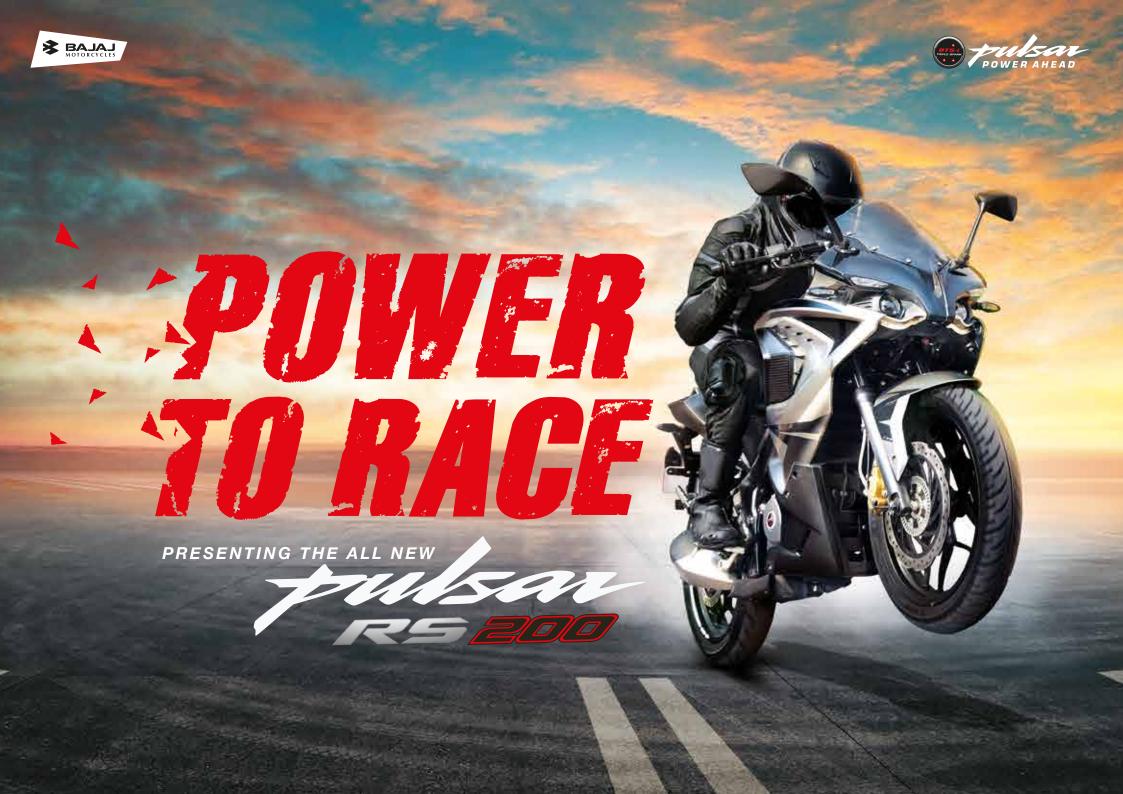

Technical specs

PULSAR **RS200** 

ENGINE

Type Single cylinder, 4 stroke, SOHC 4valve, Liquid cooled,

Triple spark, Fuel Injector, BSIV compliant

Displacement (cc) 199.5 cc Max power (PS @ RPM) 24.5 @ 9750 Max torque (Nm @ RPM) 18.6 @ 8000

USPENSION

Front Telescopic with anti friction bush

Rear Nitrox mono shock absorber with Canister

BRAKES

Front Single channel ABS, 300 mm disc

Rear 230 mm disc

**TYRES** 

Front 100/80-17" 52 P Tubeless
Rear 130/70-17" 62 P Tubeless

ELIEL TANK

Total litres 13 L

ELECTRICALS

System 12 V Full DC MF

Headlamp 55 W Low beam Projector, 65 W High beam Projector

With Auto Headlamp On (AHO)

DIMENSIONS

Length (mm) 1999
Width (mm) 765
Height (mm) 1114
Ground clearance (mm) 157
Wheelbase (mm) 1355
Kerb weight (kg) 164