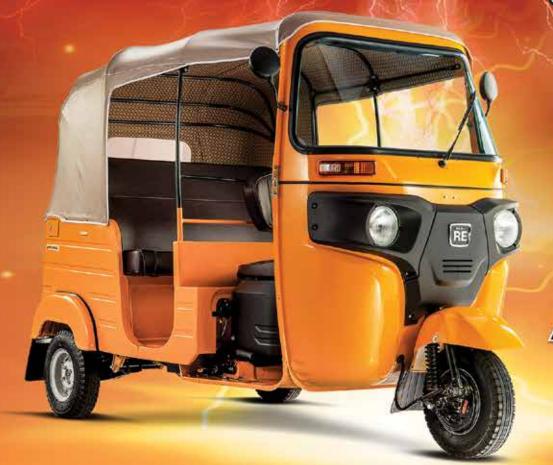

# BAJAJ RE4S Runs Faster. Lasts Longer.





## **Technical Specifications:**



#### ENGINE

| Туре             | Four stroke, Forced cooled SI.                         |
|------------------|--------------------------------------------------------|
| Cubic Capacity   | 198.88 cc                                              |
| Max power        | 7.6 kw at 5000 rpm                                     |
| Max torque       | 17.0 Nm at 3500                                        |
| Max Speed        | 65 kmph                                                |
| Bore X Stroke-CM | 63.5 mm X 62.8 mm                                      |
| Transmission     | Constant mesh, Manually operated 4 forward & 1 reverse |
| Clutch           | Wet Multi-Disc Clutch                                  |

#### VEHICLE

| Body                    | Mo