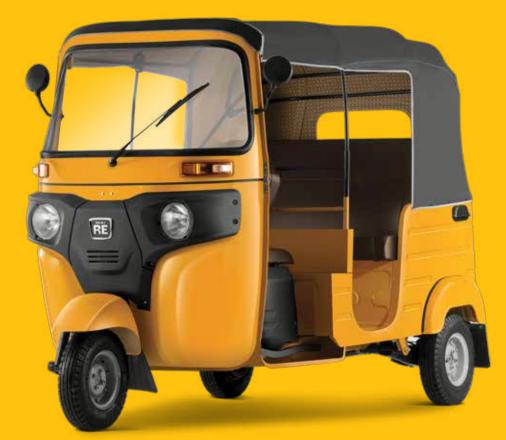

dently sprung rear wheels<br>by trailing arms with helical springs<br>and hydraulic shock absorbers |

#### **BRAKES & TYRES**

| Tyre Front       | 4.00-8,4 PR / 6PR |
|------------------|-------------------|
| Tyre Rear        | 4.00-8,4 PR / 6PR |
| Brake Type Front | Drum              |
| Brake Type Rear  | Drum              |

### ELECTRICALS

| System       | 12 Volts DC -ve earth                |
|--------------|--------------------------------------|
| Battery      | 12V, 32 AH                           |
| Horn         | 12V, Low Tone (LT)                   |
| Tail Lamps   | 12 V, 21W                            |
| Reserve Lamp | 12 V, 10W                            |
| Wiper Motor  | Single speed, Rated voltage 12 Volts |
| Head Lamps   | 12 35/35W                            |