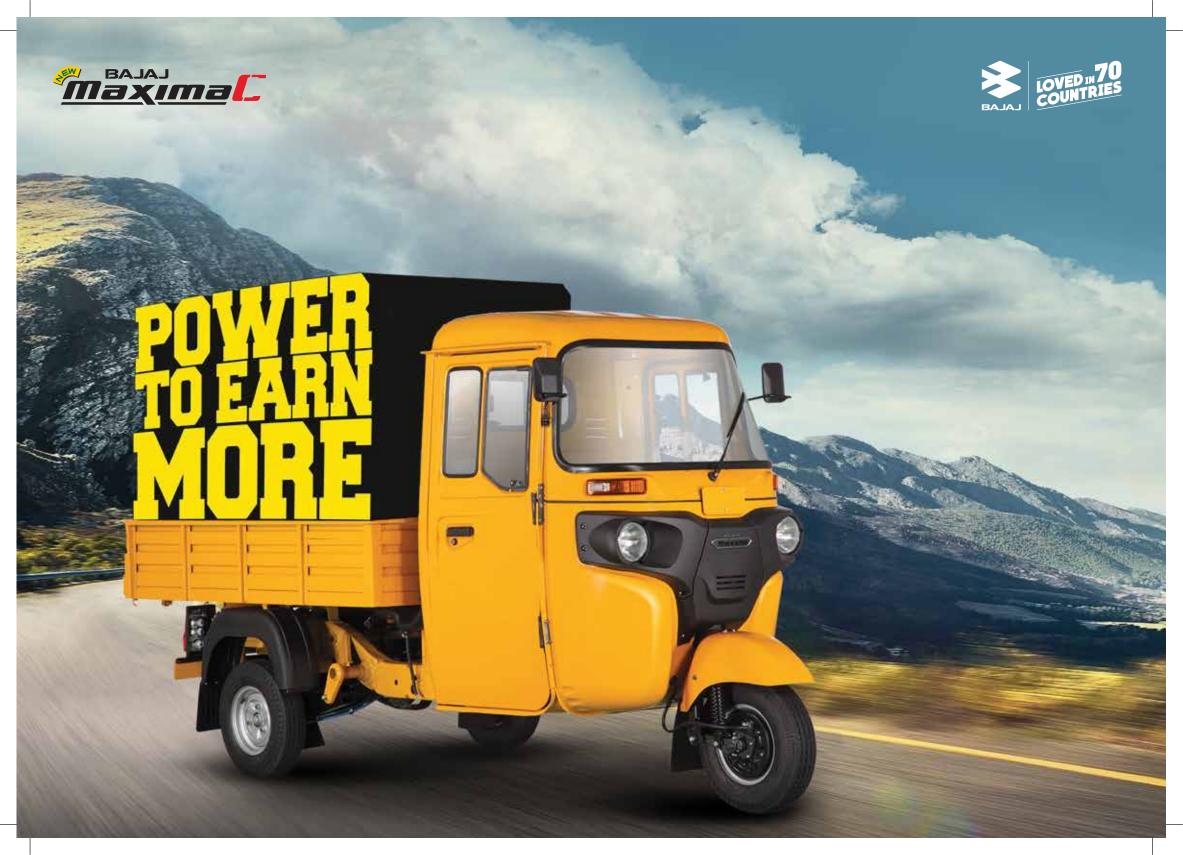

# Maxima C Diesel

### **ENGINE & TRANSMISSION**

| Engine Type       | Four stroke, Forced cooled SI.   |
|-------------------|----------------------------------|
| Engine Capacity   | 470 cc                           |
| Cooling           | Force air cooled and oil cooled  |
| Max Power         | 6.94kW @ 3400 rpm                |
| Max Torque        | 24Nm @ 2000 rpm                  |
| Transmission Type | Constant mesh, Manually operated |
| No. of Gears      | 5 forward & 1 reverse            |
| Clutch type       | Dry Clutch                       |

# CHASSIS AND BODY

| Chassis frame | Monocoque chassis with central |
|---------------|--------------------------------|
|               | beam and welded cross member   |

### **TYRE**

| Front | 4.50 - 10, 8 Ply |
|-------|--------