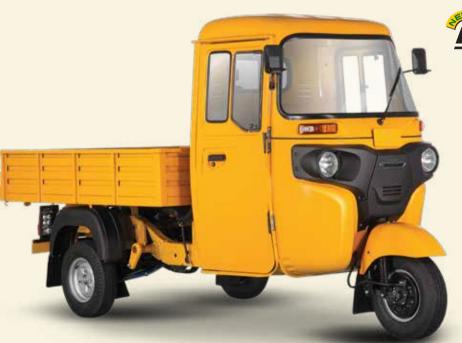

s 3.24 m |
|          |

# BRAKE

|  | Front | Hydraulic expanding friction shoe type |
|--|-------|----------------------------------------|
|  | Rear  | Hydraulic expanding friction shoe type |

# WEIGHT

| Vehicle kerb weight | 528 kg |  |
|---------------------|--------|--|
| Max. gross weight   | 990 kg |  |

# SUSPENSION

| Front | Fork with Leading arms and Anti-dive link, twin hydraulic shock absorbers and helical springs        |
|-------|------------------------------------------------------------------------------------------------------|
| Rear  | Independently sprung rear wheels by trailing arms with helical springs and hydraulic shock absorbers |

#### ELECTRICAL

Battery 12V 32 AH

#### **FUEL TANK CAPACITY**

Fuel tank capacity 8 L

### PERFORMANCE

Maximum speed 54 kmph