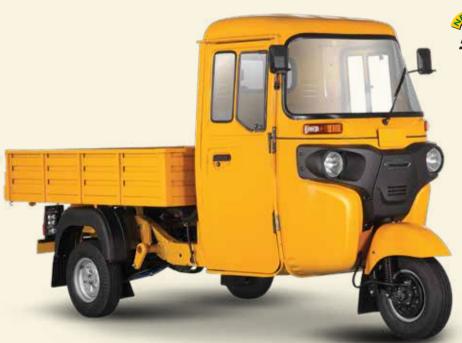

circle Radiu | ıs 3.24 m |

#### BRAKE

| Front | Hydraulic expanding friction shoe type |
|-------|----------------------------------------|
| Rear  | Hydraulic expanding friction shoe type |

## WEIGHT

| Vehicle kerb weight | 475 kg |  |
|---------------------|--------|--|
| Max. gross weight   | 990 kg |  |

# SUSPENSION

| Front | Fork with Leading arms and Anti-dive link, twin hydraulic shock absorbers and helical springs        |
|-------|------------------------------------------------------------------------------------------------------|
| Rear  | Independently sprung rear wheels by trailing arms with helical springs and hydraulic shock absorbers |

#### ELECTRICAL

Battery 12V 32 AH

#### **FUEL TANK CAPACITY**

Fuel tank capacity 12 L

#### PERFORMANCE

Maximum speed 58 kmph