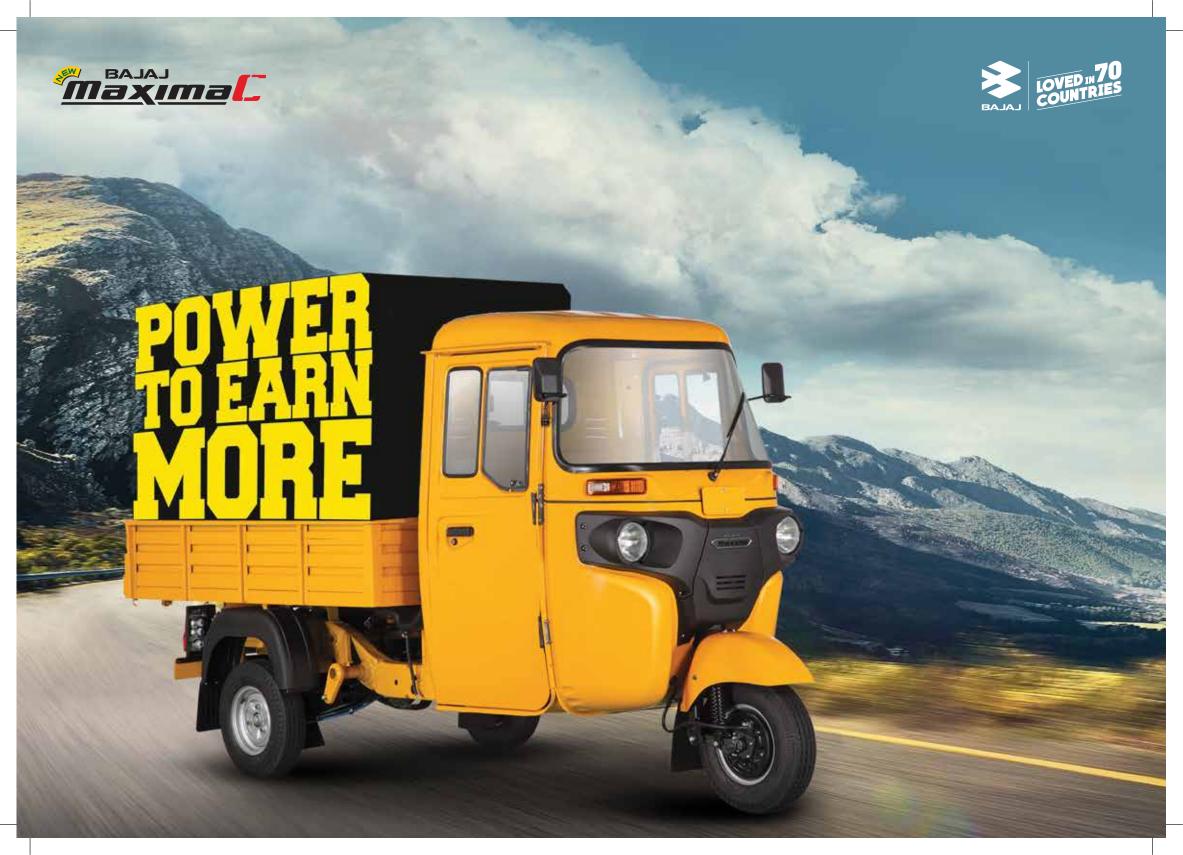

# Maxima C Petrol

#### **ENGINE & TRANSMISSION**

| Engine Type       | Four stroke, Forced cooled SI.   |
|-------------------|----------------------------------|
| Engine Capacity   | 236.2 cc                         |
| Cooling           | Force air cooled and oil cooled  |
| Max Power         | 7.72 kW @ 4500 rpm               |
| Max Torque        | 19 Nm (a) 3500 rpm               |
| Transmission Type | Constant mesh, Manually operated |
| No. of Gears      | प forward & 1 reverse            |
| Clutch type       | Wet Multi-Disc Clutch            |

## **CHASSIS AND BODY**

| Chassis frame | Monocoque chassis with central |
|---------------|--------------------------------|
|               | beam and welded cross member   |

## TYRE

| Front | 4.50 - 10, 8 Ply |  |
|-------|----