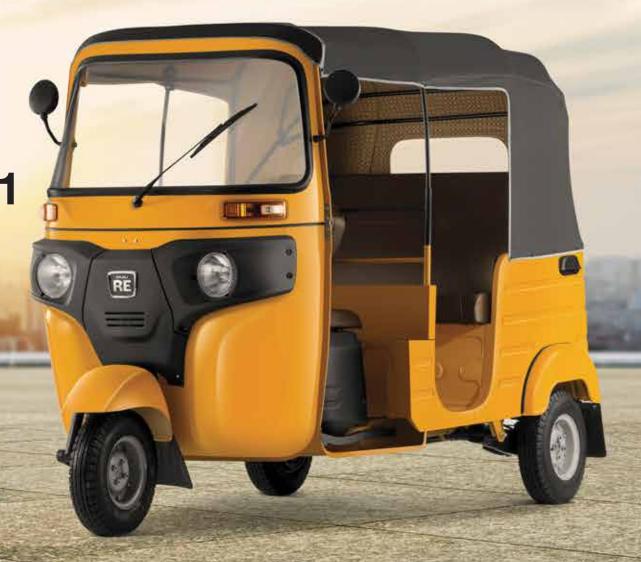

INTRODUCING THE BAJAJ RE 4S.

THE WORLD'S NO.1 3-WHEELER.

**CHASSIS** 

#### VEHICLE

| VEITIOLE                |                                                                                                            |
|-------------------------|------------------------------------------------------------------------------------------------------------|
| Body                    | Monocoque chassis with central beam and welded cross member                                                |
| Wheel Base              | 2000 mm                                                                                                    |
| Length X Width X Height | 2635X1300X1700 mm                                                                                          |
| <b>Ground Clearance</b> | 200 mm - unladen                                                                                           |
| Turning Radius          | 2.88 m                                                                                                     |
| Suspension Front        | Offset Column with hydraulic shock absorbers and helical springs                                           |
| Kerb Weight             | 348 kg                                                                                                     |
| GVW                     | 658 kg                                                                                                     |
| Fuel Tank               | 8 L                                                                                                        |
| Suspension Rear         | Independently sprung rear wheels<br>by trailing arms with helical springs<br>and hydraulic shock absorbers |