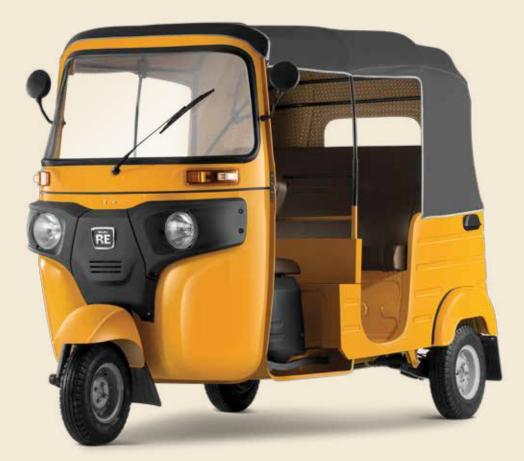

INTRODUCING THE BAJAJ RE 4S.

THE WORLD'S NO.1 3-WHEELER.

**CHASSIS** 

#### VEHICLE

| VEITIOLE                |                                                                                                            |
|-------------------------|------------------------------------------------------------------------------------------------------------|
| Body                    | Monocoque chassis with central beam and welded cross member                                                |
| Wheel Base              | 2000 mm                                                                                                    |
| Length X Width X Height | 2635X1300X1700 mm                                                                                          |
| <b>Ground Clearance</b> | 200 mm - unladen                                                                                           |
| Turning Radius          | 2.88 m                                                                                                     |
| Suspension Front        | Offset Column with hydraulic shock absorbers and helical springs                                           |
| Kerb Weight             | 348 kg                                                                                                     |
| GVW                     | 658 kg                                                                                                     |
| Fuel Tank               | 8 L                                                                                                        |
| Suspension Rear         | Independently sprung rear wheels<br>by trailing arms with helical springs<br>and hydraulic shock absorbers |