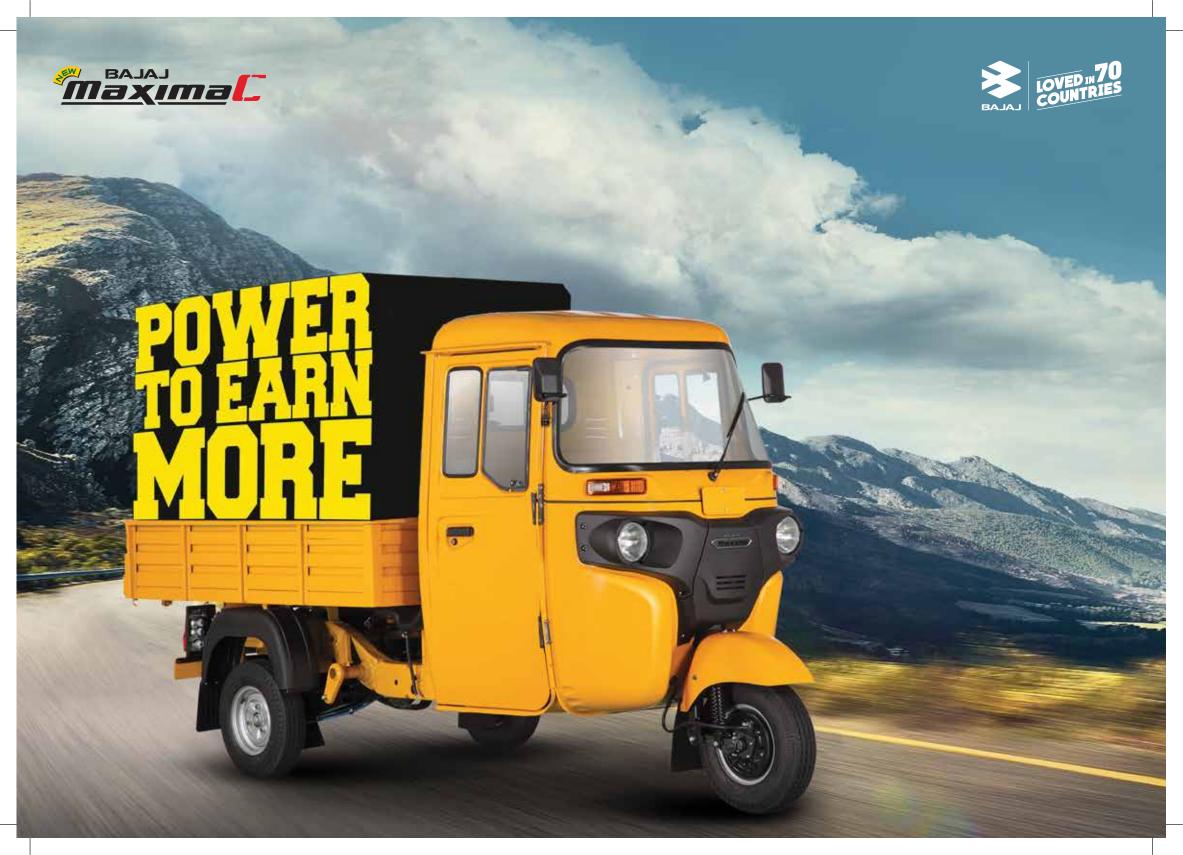

# Maxima C Fi

### **ENGINE & TRANSMISSION**

| Engine Type       | Four stroke, Forced cooled SI.   |
|-------------------|----------------------------------|
| Engine Capacity   | 236.2 cc                         |
| Cooling           | Force air cooled and oil cooled  |
| Max Power         | 8 kW @ 4500 rpm                  |
| Max Torque        | 20.1 Nm (a) 3500 rpm             |
| Transmission Type | Constant mesh, Manually operated |
| No. of Gears      | प forward & ì reverse            |
| Clutch type       | Wet Multi-Disc Clutch            |

# **CHASSIS AND BODY**

| Chassis frame | Monocoque chassis with central |
|---------------|--------------------------------|
|               | beam and welded cross member   |

### TYRE

| Front | 4.50 - 10, 8 Ply |  |
|-------|---------