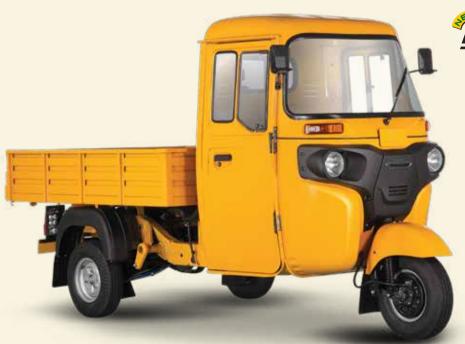

180 mm    |
| ıs 3.24 m |
|           |

# BRAKE

| Front | Hydraulic expanding friction shoe type |
|-------|----------------------------------------|
| Rear  | Hydraulic expanding friction shoe type |

# WEIGHT

| Vehicle kerb weight | 503 kg |
|---------------------|--------|
| Max. gross weight   | 990 kg |

# SUSPENSION

| Front | Fork with Leading arms and Anti-dive link, twin hydraulic shock absorbers and helical springs        |
|-------|------------------------------------------------------------------------------------------------------|
| Rear  | Independently sprung rear wheels by trailing arms with helical springs and hydraulic shock absorbers |

### **ELECTRICAL**

Battery 12V 32 AH

### **FUEL TANK CAPACITY**

Fuel tank capacity 12 L

### PERFORMANCE

Maximum speed 60 kmph